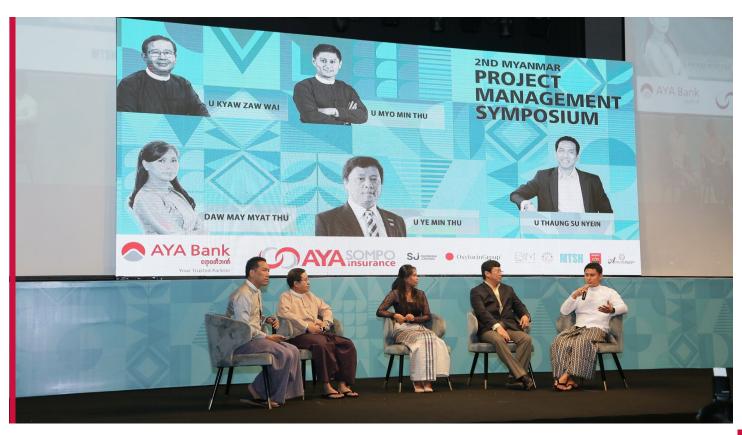

### "2<sup>nd</sup> Myanmar Project Management Symposium" AYA SOMPO Insurance မှ Conference Sponsor အနေဖြင့်ပံ့ပိုးကူညီ...

်ဴ၂၀၂၀–ခုနှစ်၊ဇန်နဝါဂီလ(၁၉)ရက်နေ့တွင် "2nd Myanmar Project Management Symposium" ပွဲကို ရန်ကုန်မြို့ Lotte Hotel တွင်ကျင်းပပြုလုပ်ခဲ့ပါသည်။

အဆိုပါပွဲကို AYA SOMPO အာမခံမှ Conference Sponsor အနေဖြင့် ပံ့ပိုးကူညီပေးထားပြီး နယ်ပယ် အသီးသီးမှ ပြည်တွင်းပြည်ပ ကျွမ်းကျင်ပညာရှင်များက Project Management ဆိုင်ရာ အတွေးအခေါ်များ၊ နောက်ဆုံးပေါ် မဟာဗျူဟာများနှင့် မိမိတို့၏ ကိုယ်ပိုင်အ တွေ့အကြုံများကို အခြေခံ၍ လူငယ်များအတွက် အောင် မြင်မှုကို တက်လှမ်းနိုင်မယ့် နည်းလမ်းများ၊ လူသားတို့၏

တီထွင် လုပ်ဆောင်နိုင်စွမ်းနှင့် ဒီဂျစ်တယ်နည်းပညာ ပြောင်းလဲမှုများ၊ နောင်အနာဂတ်၏ စီးပွါးရေးအခြေအနေ နှင့် ပြောင်းလဲလာသော ဈေးကွက်စီးပွါးရေး အခြေအနေ များကိုဆွေးနွေး၍အတွေ့အကြုံများဖလှယ်ခဲ့ကြပါသည်။

Corporate Planning Department