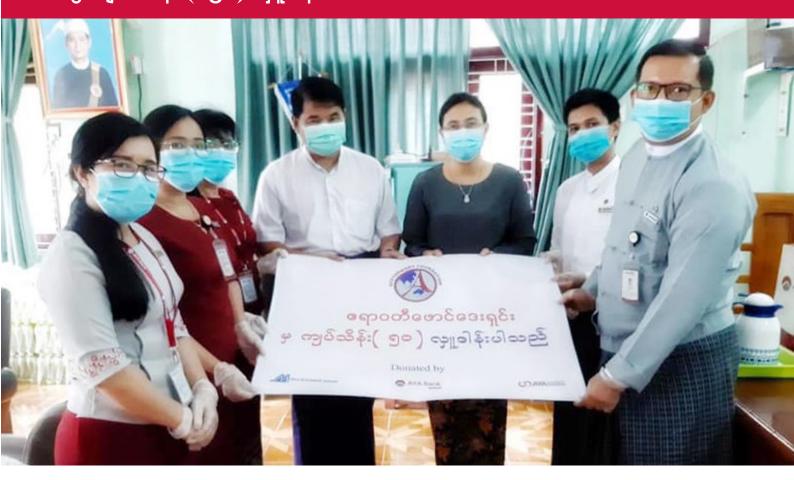

### COVID-19 ကုသကာကွယ်ရန် ဆောင်ရွက်နေသော ပုသိမ်ဆေးရုံကြီးသို့ ငွေကျပ် သိန်း(၁၅ဝ)လှူဒါန်း

ဧရာဝတီဖောင်ဒေးရှင်းသည် COVID-19 ကုသကာကွယ်ရန် ဆောင်ရွက်နေသော ပုသိမ် အထွေထွေရောဂါ ကုဆေးရုံကြီးမှ ဆရာဝန်၊ ဆရာမများ၊ ကျန်းမာရေး ဝန်ထမ်းများ လိုအပ်သလို အသုံးပြုနိုင်ရန်နှင့် ဆေးရုံကြီး၏ အထွေထွေ လိုအပ်ချက်များ၊ ပြင်ဆင်ရန် လိုအပ်နေသော စက်ပစ္စည်းများ ပြန်လည် ပြုပြင်နိုင်ရန်အတွက် ငွေကျပ် သိန်း(၁၅ဂ) လှူဒါန်းခဲ့ပါသည်။ ထို့အတူ မလေးရှားမှ ပြန်လည်ရောက်ရှိလာသည့် COVID-19 ကူးစက်ခံရသူနှင့် ၎င်း ၏ မိသားစု အဆင်ပြေစေရန် ငွေကြေး (၅)သိန်း ထောက်ပံ့ ကူညီပေးခဲ့ပါသည်။

နိုင်ငံတစ်ဝှမ်းမှ ဆေးရုံများ၊ Emergency Ambulance Service (EAS) နှင့် လူမှုရေး အသင်းအဖွဲ့များသို့ အရေးပေါ် လူနာ သယ်ယူပို့ဆောင်နိုင်ရန် ကုသရေး ပစ္စည်းကိရိယာများ ပါဝင်သော ဆေးရုံကား အစီး (၂၀) ကျော် လှူဒါန်းခဲ့ပြီး ဖြစ်ပါသည်။ ထိုအထဲမှ အချို့လူနာ တင်ယာဉ်များသည် ယနေ့တိုင် အကျိုးရှိစွာ အသုံးပြု လျက်ရှိသော်လည်း အချို့မှာ ပြင်ဆင်စရိတ် အခက်အ ခဲကြောင့် ရပ်နားထားရသည်ကို စိတ်မကောင်းဗွယ်

ကြားသိရပါသည်။ ပုသိမ်ဆေးရုံကြီးသို့ လှူဒါန်းထား သော လူနာတင်ယာဉ် တစ်စီးသည် အသုံးမပြုနိုင်ဘဲ ကာလအတန်ကြာအောင်ရပ်နားထားခဲ့ရာမှဆေးရုံအုပ် ကြီးဒေါက်တာသန်းမင်းထွဋ်၏ဦးဆောင်မှုဖြင့်ပြန်လည် ပြုပြင်နိုင်ခဲ့ရာ ဆရာဝန်ကြီးအား အထူးလေးစားကျေးဇူး တင်ရှိကြောင်း ဂုက်ပြုဖော်ပြအပ်ပါသည်။