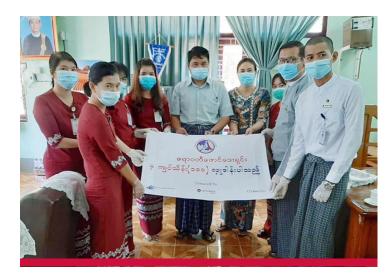

### COVID-19 ကုသကာကွယ်ရန် ဆောင်ရွက်နေသော ပုသိမ်ဆေးရုံကြီးသို့ ငွေကျပ် သိန်း(၁၅ဝ)လှူဒါန်း

ဧရာဝတီဖောင်ဒေးရှင်းသည် COVID-19 ကုသကာကွယ်ရန် ဆောင်ရွက်နေသော ပုသိမ် အထွေထွေရောဂါ ကုဆေးရုံကြီးမှ ဆရာဝန်၊ ဆရာမများ၊ ကျန်းမာရေး ဝန်ထမ်းများ လိုအပ်သလို အသုံးပြုနိုင်ရန်နှင့် ဆေးရုံကြီး၏ အထွေထွေ လိုအပ်ချက်များ၊ ပြင်ဆင်ရန် လိုအပ်နေသော စက်ပစ္စည်းများ ပြန်လည် ပြုပြင်နိုင်ရန်အတွက် ငွေကျပ် သိန်း(၁၅ဂ) လှူဒါန်းခဲ့ပါသည်။ ထို့အတူ မလေးရှားမှ ပြန်လည်ရောက်ရှိလာသည့် COVID-19 ကူးစက်ခံရသူနှင့် ၎င်း ၏ မိသားစု အဆင်ပြေစေရန် ငွေကြေး (၅)သိန်း ထောက်ပံ့ ကူညီပေးခဲ့ပါသည်။

နိုင်ငံတစ်ဝှမ်းမှ ဆေးရုံများ၊ Emergency Ambulance Service (EAS) နှင့် လူမှုရေး အသင်းအဖွဲ့များသို့ အရေးပေါ် လူနာ သယ်ယူပို့ဆောင်နိုင်ရန် ကုသရေး ပစ္စည်းကိရိယာများ ပါဝင်သော ဆေးရုံကား အစီး (၂၀) ကျော် လှူဒါန်းခဲ့ပြီး ဖြစ်ပါသည်။ ထိုအထဲမှ အချို့လူနာ တင်ယာဉ်များသည် ယနေ့တိုင် အကျိုးရှိစွာ အသုံးပြု လျက်ရှိသော်လည်း အချို့မှာ ပြင်ဆင်စရိတ် အခက်အ ခဲကြောင့် ရပ်နားထားရသည်ကို စိတ်မကောင်းဗွယ်

ကြားသိရပါသည်။ ပုသိမ်ဆေးရုံကြီးသို့ လှူဒါန်းထား သော လူနာတင်ယာဉ် တစ်စီးသည် အသုံးမပြုနိုင်ဘဲ ကာလအတန်ကြာအောင်ရပ်နားထားခဲ့ရာမှဆေးရုံအုပ် ကြီးဒေါက်တာသန်းမင်းထွဋ်၏ဦးဆောင်မှုဖြင့်ပြန်လည် ပြုပြင်နိုင်ခဲ့ရာ ဆရာဝန်ကြီးအား အထူးလေးစားကျေးဇူး တင်ရှိကြောင်း ဂုက်ပြုဖော်ပြအပ်ပါသည်။