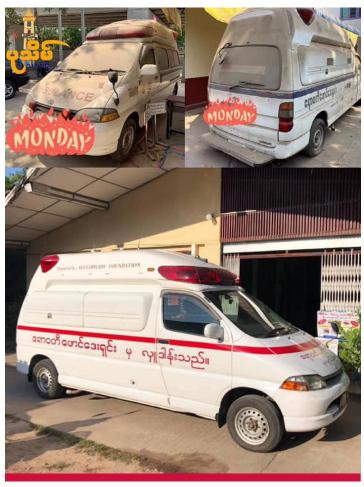

### COVID-19 ကုသကာကွယ်ရန် ဆောင်ရွက်နေသော ပုသိမ်ဆေးရုံကြီးသို့ ငွေကျပ် သိန်း(၁၅ဝ)လှူဒါန်း

ဧရာဝတီဖောင်ဒေးရှင်းသည် COVID-19 ကုသကာကွယ်ရန် ဆောင်ရွက်နေသော ပုသိမ် အထွေထွေရောဂါ ကုဆေးရုံကြီးမှ ဆရာဝန်၊ ဆရာမများ၊ ကျန်းမာရေး ဝန်ထမ်းများ လိုအပ်သလို အသုံးပြုနိုင်ရန်နှင့် ဆေးရုံကြီး၏ အထွေထွေ လိုအပ်ချက်များ၊ ပြင်ဆင်ရန် လိုအပ်နေသော စက်ပစ္စည်းများ ပြန်လည် ပြုပြင်နိုင်ရန်အတွက် ငွေကျပ် သိန်း(၁၅ဂ) လှူဒါန်းခဲ့ပါသည်။ ထို့အတူ မလေးရှားမှ ပြန်လည်ရောက်ရှိလာသည့် COVID-19 ကူးစက်ခံရသူနှင့် ၎င်း ၏ မိသားစု အဆင်ပြေစေရန် ငွေကြေး (၅)သိန်း ထောက်ပံ့ ကူညီပေးခဲ့ပါသည်။

နိုင်ငံတစ်ဝှမ်းမှ ဆေးရုံများ၊ Emergency Ambulance Service (EAS) နှင့် လူမှုရေး အသင်းအဖွဲ့များသို့ အရေးပေါ် လူနာ သယ်ယူပို့ဆောင်နိုင်ရန် ကုသရေး ပစ္စည်းကိရိယာများ ပါဝင်သော ဆေးရုံကား အစီး (၂၀) ကျော် လှူဒါန်းခဲ့ပြီး ဖြစ်ပါသည်။ ထိုအထဲမှ အချို့လူနာ တင်ယာဉ်များသည် ယနေ့တိုင် အကျိုးရှိစွာ အသုံးပြု လျက်ရှိသော်လည်း အချို့မှာ ပြင်ဆင်စရိတ် အခက်အ ခဲကြောင့် ရပ်နားထားရသည်ကို စိတ်မကောင်းဗွယ်

ကြားသိရပါသည်။ ပုသိမ်ဆေးရုံကြီးသို့ လှူဒါန်းထား သော လူနာတင်ယာဉ် တစ်စီးသည် အသုံးမပြုနိုင်ဘဲ ကာလအတန်ကြာအောင်ရပ်နားထားခဲ့ရာမှဆေးရုံအုပ် ကြီးဒေါက်တာသန်းမင်းထွဋ်၏ဦးဆောင်မှုဖြင့်ပြန်လည် ပြုပြင်နိုင်ခဲ့ရာ ဆရာဝန်ကြီးအား အထူးလေးစားကျေးဇူး တင်ရှိကြောင်း ဂုက်ပြုဖော်ပြအပ်ပါသည်။