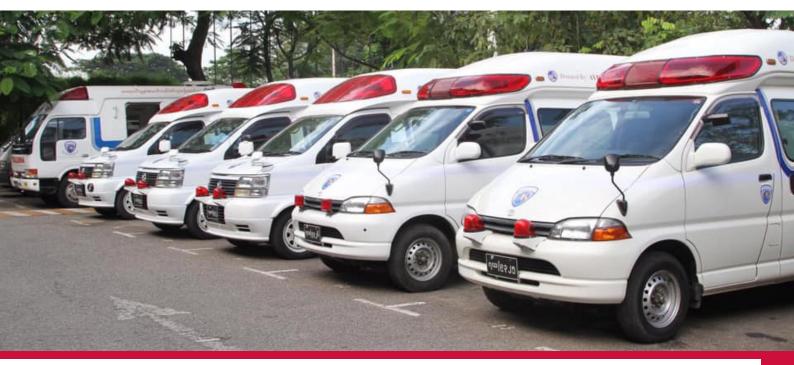

### COVID-19 ကုသကာကွယ်ရန် ဆောင်ရွက်နေသော ပုသိမ်ဆေးရုံကြီးသို့ ငွေကျပ် သိန်း(၁၅ဝ)လှူဒါန်း

ဧရာဝတီဖောင်ဒေးရှင်းသည် COVID-19 ကုသကာကွယ်ရန် ဆောင်ရွက်နေသော ပုသိမ် အထွေထွေရောဂါ ကုဆေးရုံကြီးမှ ဆရာဝန်၊ ဆရာမများ၊ ကျန်းမာရေး ဝန်ထမ်းများ လိုအပ်သလို အသုံးပြုနိုင်ရန်နှင့် ဆေးရုံကြီး၏ အထွေထွေ လိုအပ်ချက်များ၊ ပြင်ဆင်ရန် လိုအပ်နေသော စက်ပစ္စည်းများ ပြန်လည် ပြုပြင်နိုင်ရန်အတွက် ငွေကျပ် သိန်း(၁၅ဂ) လှူဒါန်းခဲ့ပါသည်။ ထို့အတူ မလေးရှားမှ ပြန်လည်ရောက်ရှိလာသည့် COVID-19 ကူးစက်ခံရသူနှင့် ၎င်း ၏ မိသားစု အဆင်ပြေစေရန် ငွေကြေး (၅)သိန်း ထောက်ပံ့ ကူညီပေးခဲ့ပါသည်။

နိုင်ငံတစ်ဝှမ်းမှ ဆေးရုံများ၊ Emergency Ambulance Service (EAS) နှင့် လူမှုရေး အသင်းအဖွဲ့များသို့ အရေးပေါ် လူနာ သယ်ယူပို့ဆောင်နိုင်ရန် ကုသရေး ပစ္စည်းကိရိယာများ ပါဝင်သော ဆေးရုံကား အစီး (၂၀) ကျော် လှူဒါန်းခဲ့ပြီး ဖြစ်ပါသည်။ ထိုအထဲမှ အချို့လူနာ တင်ယာဉ်များသည် ယနေ့တိုင် အကျိုးရှိစွာ အသုံးပြု လျက်ရှိသော်လည်း အချို့မှာ ပြင်ဆင်စရိတ် အခက်အ ခဲကြောင့် ရပ်နားထားရသည်ကို စိတ်မကောင်းဗွယ်

ကြားသိရပါသည်။ ပုသိမ်ဆေးရုံကြီးသို့ လှူဒါန်းထား သော လူနာတင်ယာဉ် တစ်စီးသည် အသုံးမပြုနိုင်ဘဲ ကာလအတန်ကြာအောင်ရပ်နားထားခဲ့ရာမှဆေးရုံအုပ် ကြီးဒေါက်တာသန်းမင်းထွဋ်၏ဦးဆောင်မှုဖြင့်ပြန်လည် ပြုပြင်နိုင်ခဲ့ရာ ဆရာဝန်ကြီးအား အထူးလေးစားကျေးဇူး တင်ရှိကြောင်း ဂုက်ပြုဖော်ပြအပ်ပါသည်။