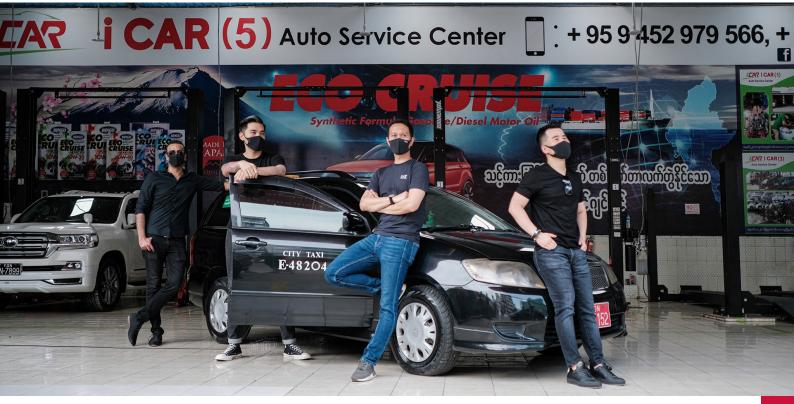

# COMMUTE with A PEACE OF MIND

AYA SOMPO အာမခံအနေနဲ့ AlA Myanmar, AYA Bank တို့နဲ့ ပူးပေါင်းပြီး ဒီကာလအတွင်းမှာ အများပြည်သူများ စိတ်ချလုံခြုံစွာ ခရီးသွားလာနိုင်ဖို့အတွက် **Grab** အငှားယာဉ် ၁,၀၀၀ ကို ပိုးသတ် သန့်စင်ပေး .....

AYA SOMPO အာမခံအနေနဲ့ AIA Myanmar, AYA Bank တို့နဲ့ပူးပေါင်းပြီး ဒီကာလအတွင်းမှာ အများ ပြည်သူများ စိတ်ချလုံခြုံစွာ ခရီးသွားလာနိုင်ဖို့အတွက် Grab အငှားယာဉ် ၁,ဂဂဂ ကို ပိုးသတ် သန့်စင်ပေးမှာ ဖြစ်ပါတယ်။

ပြောင်းလဲလာတဲ့ လူနေမှုဘဝပုံစံ အသစ်မှာ ကျန်းမာရေး အသိနဲ့ ယှဉ်တွဲနေထိုင်နိုင်ဖို့က အရေးကြီး ပါတယ်။ ဒါမှလဲ နေ့စဉ်သွားလာနေထိုင်မှုမှာ စိုးရိမ်စိတ် ကင်းနိုင်မှာပါ။ ဒီပိုးသတ်သန့်စင်မှုကတော့ မဖြစ်မနေ သွားလာနေရတဲ့ ဝန်ထမ်းတွေ၊ ပြည်သူလူထုနဲ့ ယာဉ် မောင်းသူတွေ စိုးရိမ်စိတ်ကို လျော့ချပေးနိုင်ပြီးယာဉ် အတွင်း သန့်ရှင်းမှု အဆင့်ကိုလည်း မြှင့်တင်ပေးရာ ရောက်မှာဖြစ်ပါတယ်။

အဆိုပါ အစီအစဉ်ကိုတော့ မေလ(၂၄)ရက် နေ့က စတင်ပြီး iCar Auto Service Center မှာ အထူး သန့်စင် ကိရိယာတွေ၊ ကျွမ်းကျင်သူတွေနဲ့အတူ ပိုးသတ်သန့်စင်ပေးသွားမှာပါ။

Corporate Planning Department