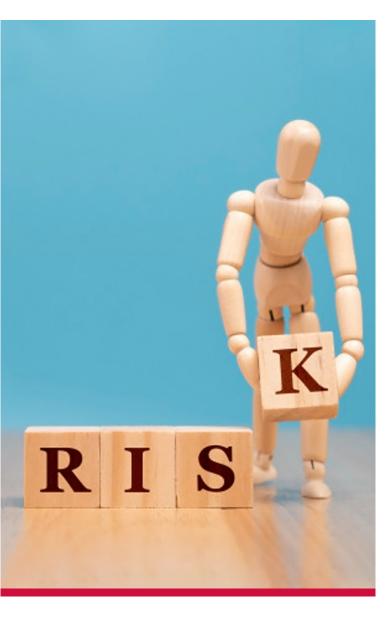

# COVID-19 ကုသကာကွယ်ရန် ဆောင်ရွက်နေသော ပုသိမ်ဆေးရုံကြီးသို့ ငွေကျပ် သိန်း(၁၅ဝ)လှူဒါန်း 🗖

**Corporate Planning Department** 

အဲ့ဒီအချက်အလက်လေးတွေကိုတော့ နောက် လမှာ ဆက်လက်ဖော်ပြသွားမှာဖြစ်လို့ ဆက်လက်ဖတ် ရှုပေးဖို့ တိုက်တွန်းအပ်ပါတယ်။

HR Department

ဧရာဝတီဖောင်ဒေးရှင်းသည် COVID-19 ကုသကာကွယ်ရန် ဆောင်ရွက်နေသော ပုသိမ် အထွေထွေရောဂါ ကုဆေးရုံကြီးမှ ဆရာဝန်၊ ဆရာမများ၊ ကျန်းမာရေး ဝန်ထမ်းများ လိုအပ်သလို အသုံးပြုနိုင်ရန်နှင့် ဆေးရုံကြီး၏ အထွေထွေ လိုအပ်ရက်များ၊ ပြင်ဆင်ရန် လိုအပ်နေသော စက်ပစ္စည်းများ ပြန်လည် ပြုပြင်နိုင်ရန်အတွက် ငွေကျပ် သိန်း(၁၅ဂ) လှူဒါန်းခဲ့ပါသည်။ ထို့အတူ မလေးရှားမှ ပြန်လည်ရောက်ရှိလာသည့် COVID-19 ကူးစက်ခံရသူနှင့် ၎င်း ၏ မိသားစု အဆင်ပြေစေရန် ငွေကြေး (၅)သိန်း ထောက်ပံ့ ကူညီပေးခဲ့ပါသည်။