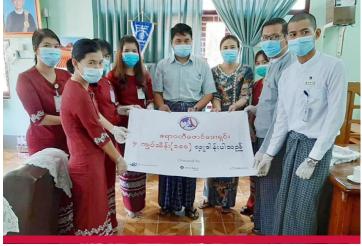

# COVID-19 ကုသကာကွယ်ရန် ဆောင်ရွက်နေသော ပုသိမ်ဆေးရုံကြီးသို့ ငွေကျပ် သိန်း(၁၅ဝ)လှူဒါန်း 🗖

**Corporate Planning Department** 

အဲ့ဒီအချက်အလက်လေးတွေကိုတော့ နောက် လမှာ ဆက်လက်ဖော်ပြသွားမှာဖြစ်လို့ ဆက်လက်ဖတ် ရှုပေးဖို့ တိုက်တွန်းအပ်ပါတယ်။

HR Department

ဧရာဝတီဖောင်ဒေးရှင်းသည် COVID-19 ကုသကာကွယ်ရန် ဆောင်ရွက်နေသော ပုသိမ် အထွေထွေရောဂါ ကုဆေးရုံကြီးမှ ဆရာဝန်၊ ဆရာမများ၊ ကျန်းမာရေး ဝန်ထမ်းများ လိုအပ်သလို အသုံးပြုနိုင်ရန်နှင့် ဆေးရုံကြီး၏ အထွေထွေ လိုအပ်ရက်များ၊ ပြင်ဆင်ရန် လိုအပ်နေသော စက်ပစ္စည်းများ ပြန်လည် ပြုပြင်နိုင်ရန်အတွက် ငွေကျပ် သိန်း(၁၅ဂ) လှူဒါန်းခဲ့ပါသည်။ ထို့အတူ မလေးရှားမှ ပြန်လည်ရောက်ရှိလာသည့် COVID-19 ကူးစက်ခံရသူနှင့် ၎င်း ၏ မိသားစု အဆင်ပြေစေရန် ငွေကြေး (၅)သိန်း ထောက်ပံ့ ကူညီပေးခဲ့ပါသည်။