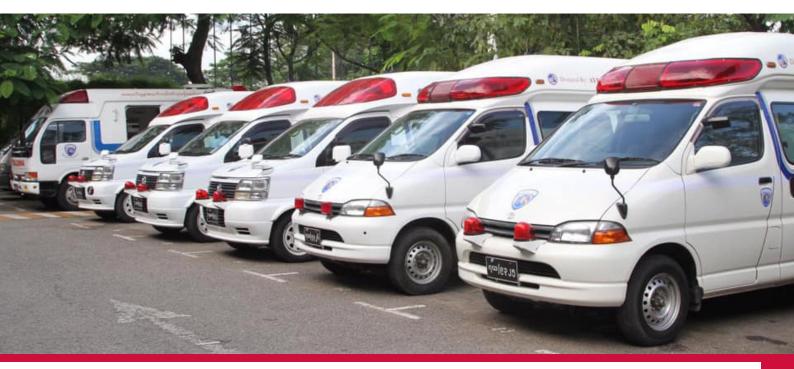

> နိုင်ငံတစ်ဝှမ်းမှ ဆေးရုံများ၊ Emergency Ambulance Service (EAS) နှင့် လူမှုရေး အသင်းအဖွဲ့များသို့ အရေးပေါ် လူနာ သယ်ယူပို့ဆောင်နိုင်ရန် ကုသရေး ပစ္စည်းကိရိယာများ ပါဝင်သော ဆေးရုံကား အစီး (၂၀) ကျော် လှူဒါန်းခဲ့ပြီး ဖြစ်ပါသည်။ ထိုအထဲမှ အချို့လူနာ တင်ယာဉ်များသည် ယနေ့တိုင် အကျိုးရှိစွာ အသုံးပြု လျက်ရှိသော်လည်း အချို့မှာ ပြင်ဆင်စရိတ် အခက်အ ခဲကြောင့် ရပ်နားထားရသည်ကို စိတ်မကောင်းဖွယ်