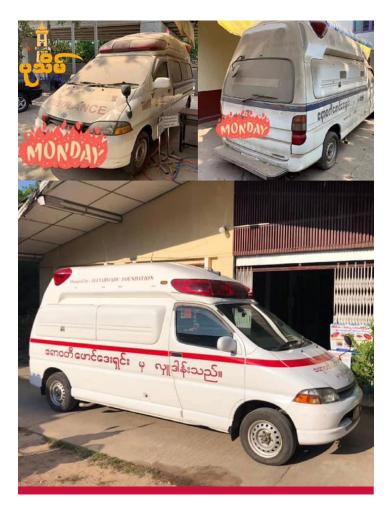

အဲ့ဒီအချက်အလက်လေးတွေကိုတော့ နောက် လမှာ ဆက်လက်ဖော်ပြသွားမှာဖြစ်လို့ ဆက်လက်ဖတ် ရှုပေးဖို့ တိုက်တွန်းအပ်ပါတယ်။

HR Department

ဧရာဝတီဖောင်ဒေးရှင်းသည် COVID-19 ကုသကာကွယ်ရန် ဆောင်ရွက်နေသော ပုသိမ် အထွေထွေရောဂါ ကုဆေးရုံကြီးမှ ဆရာဝန်၊ ဆရာမများ၊ ကျန်းမာရေး ဝန်ထမ်းများ လိုအပ်သလို အသုံးပြုနိုင်ရန်နှင့် ဆေးရုံကြီး၏ အထွေထွေ လိုအပ်ရက်များ၊ ပြင်ဆင်ရန် လိုအပ်နေသော စက်ပစ္စည်းများ ပြန်လည် ပြုပြင်နိုင်ရန်အတွက် ငွေကျပ် သိန်း(၁၅ဂ) လှူဒါန်းခဲ့ပါသည်။ ထို့အတူ မလေးရှားမှ ပြန်လည်ရောက်ရှိလာသည့် COVID-19 ကူးစက်ခံရသူနှင့် ၎င်း ၏ မိသားစု အဆင်ပြေစေရန် ငွေကြေး (၅)သိန်း ထောက်ပံ့ ကူညီပေးခဲ့ပါသည်။

> နိုင်ငံတစ်ဝှမ်းမှ ဆေးရုံများ၊ Emergency Ambulance Service (EAS) နှင့် လူမှုရေး အသင်းအဖွဲ့များသို့ အရေးပေါ် လူနာ သယ်ယူပို့ဆောင်နိုင်ရန် ကုသရေး ပစ္စည်းကိရိယာများ ပါဝင်သော ဆေးရုံကား အစီး (၂၀) ကျော် လှူဒါန်းခဲ့ပြီး ဖြစ်ပါသည်။ ထိုအထဲမှ အချို့လူနာ တင်ယာဉ်များသည် ယနေ့တိုင် အကျိုးရှိစွာ အသုံးပြု လျက်ရှိသော်လည်း အချို့မှာ ပြင်ဆင်စရိတ် အခက်အ ခဲကြောင့် ရပ်နားထားရသည်ကို စိတ်မကောင်းဖွယ်

NEWSLETTER

ကြားသိရပါသည်။ ပုသိမ်ဆေးရုံကြီးသို့ လှူဒါန်းထား သော လူနာတင်ယာဉ် တစ်စီးသည် အသုံးမပြုနိုင်ဘဲ ကာလအတန်ကြာအောင်ရပ်နားထားခဲ့ရာမှဆေးရုံအုပ် ကြီးဒေါက်တာသန်းမင်းထွဋ်၏ဦးဆောင်မှုဖြင့်ပြန်လည် ပြုပြင်နိုင်ခဲ့ရာ ဆရာဝန်ကြီးအား အထူးလေးစားကျေးဇူး တင်ရှိကြောင်း ဂုက်ပြုဖော်ပြအပ်ပါသည်။